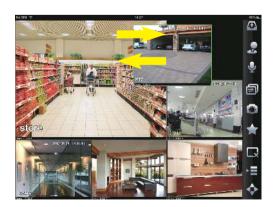

#### Preview & Playback

▲ Preview

▲ Playback - Search Engine

- Max. support 16 channel preview & Payback
- Support 1/4/6/9/16 display modes

▲ Playback - Time Bar

Support Playback for different channels, devices (IPCs, domes) and period of time. That the time bar offers three selectable playback units (5 min, 30 min and 60 min) makes search more accurate and timesaving.