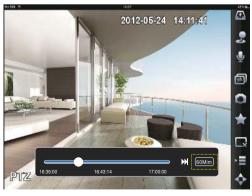

#### Preview & Playback

▲ Preview

▲ Playback - Search Engine

- Max. support 16 channel preview & Payback
- Support 1/4/6/9/16 display modes

▲ Playback - Time Bar

Support Playback for different channels, devices (IPCs, domes) and period of time. That the time bar offers three selectable playback units (5 min, 30 min and 60 min) makes search more accurate and timesaving.

#### © PTZ & EPTZ

Support PTZ dome control (includes preset function) and regular zoom in/out, iris adjusting and etc.; easy gestures control to realize EPTZ function (for non-dome cameras).