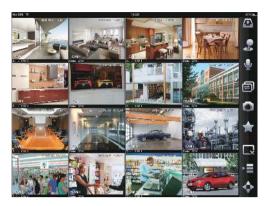

#### Pic Channel function

More intuitive and memorable device list (Pic Channel function) makes operation and management more convenient and efficient.

#### Preview & Playback

▲ Preview

▲ Playback - Search Engine

- Max. support 16 channel preview & Payback
- Support 1/4/6/9/16 display modes

▲ Playback - Time Bar

Support Playback for different channels, devices (IPCs, domes) and period of time. That the time bar offers three selectable playback units (5 min, 30 min and 60 min) makes search more accurate and timesaving.