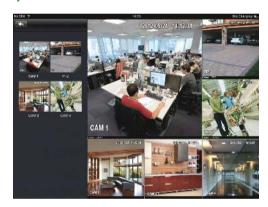

#### Preview & Playback

▲ Preview

▲ Playback - Search Engine

- Max. support 16 channel preview & Payback
- Support 1/4/6/9/16 display modes

▲ Playback - Time Bar

Support Playback for different channels, devices (IPCs, domes) and period of time. That the time bar offers three selectable playback units (5 min, 30 min and 60 min) makes search more accurate and timesaving.