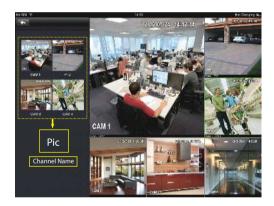

#### Pic Channel function

More intuitive and memorable device list (Pic Channel function) makes operation and management more convenient and efficient.