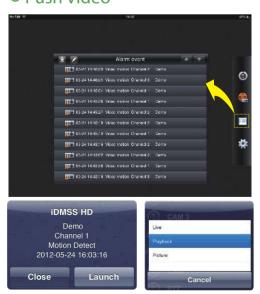

#### Push Video

Alarm Push with attached **video clip** enables you to acquire instant messages for what happened in your monitoring environment at earliest; and you won't miss any alarm messages with **Alarm Event history list** on the right bottom of the icon list.