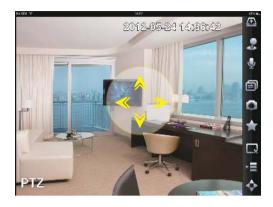

#### © PTZ & EPTZ

Support PTZ dome control (includes preset function) and regular zoom in/out, iris adjusting and etc.; easy gestures control to realize EPTZ function (for non-dome cameras).