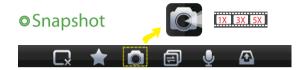

#### Task Wheel Function

Just a simple tap to add & edit "favorite group"; and a little slide to get your "favorite group".

Snapshot: Support three snapshot modes (1x, 3x, 5x continuous shooting). With further iPad function, the snapshot can be shared, emailed, copied or directly printed.