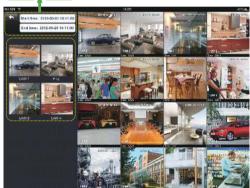

#### Preview & Playback

▲ Preview

▲ Playback - Search Engine

- Max. support 16 channel preview & Payback
- Support 1/4/6/9/16 display modes

▲ Playback - Time Bar

Support Playback for different channels, devices (IPCs, domes) and period of time. That the time bar offers three selectable playback units (5 min, 30 min and 60 min) makes search more accurate and timesaving.