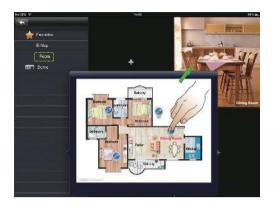

#### © E-Map

**Self-add** cameras onto the imported E-map to easy get your target video & realize easy device management.