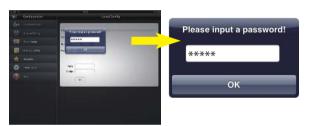

tion



Support window slide function to easy switch the window positions at your will.

#### Preview & Playback



▲ Preview





▲ Playback - Search Engine

- Max. support 16 channel preview & Payback
- Support 1/4/6/9/16 display modes



▲ Playback - Time Bar

Support Playback for different channels, devices (IPCs, domes) and period of time. That the time bar offers three selectable playback units (5 min, 30 min and 60 min) makes search more accurate and timesaving.



#### Task Wheel Function



Just a simple tap to add & edit "favorite group"; and a little slide to get your "favorite group".



Snapshot: Support three snapshot modes (1x, 3x, 5x continuous shooting). With further iPad function, the snapshot can be shared, emailed, copied or directly printed.

#### Password Protection



Password protection secures your privacy.

#### Push Video



Alarm Push with attached **video clip** enables you to acquire instant messages for what happened in your monitoring environment at earliest; and you won't miss any alarm messages with **Alarm Event history list** on the right bottom of the icon list.

#### © PTZ & EPTZ



Support PTZ dome control (includes preset function) and regular zoom in/out, iris adjusting and etc.; easy gestures control to realize EPTZ function (for non-dome cameras).

#### Synchronization



Support synchronization of **channel names** between the device and software. (The software will auto sync with the device name that modified locally or via client end.)

#### Talk Function:







Leave your 1% absence to talk and save the other 99% to the "prese