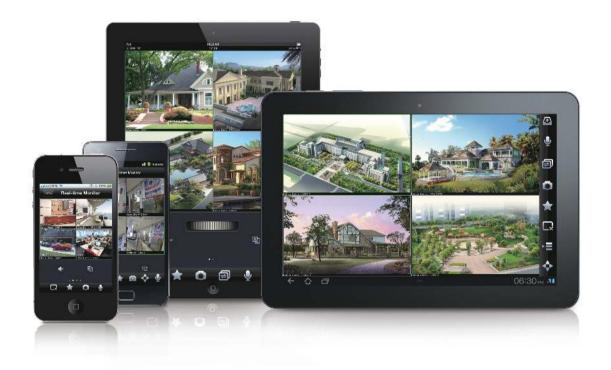

#### Preview & Playback

▲ Preview

▲ Playback - Search Engine

- Max. support 16 channel preview & Payback
- Support 1/4/6/9/16 display modes

▲ Playback - Time Bar

Support Playback for different channels, devices (IPCs, domes) and period of time. That the time bar offers three selectable playback units (5 min, 30 min and 60 min) makes search more accurate and timesaving.