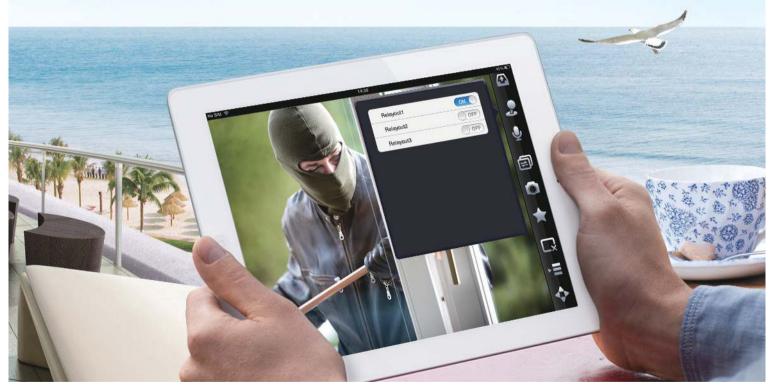

#### Remote Control

A cost-effective way to get your life safer, smarter and interesting. Relay Function supports remote control over alarms or home appliances, such as siren, air conditioner and etc.